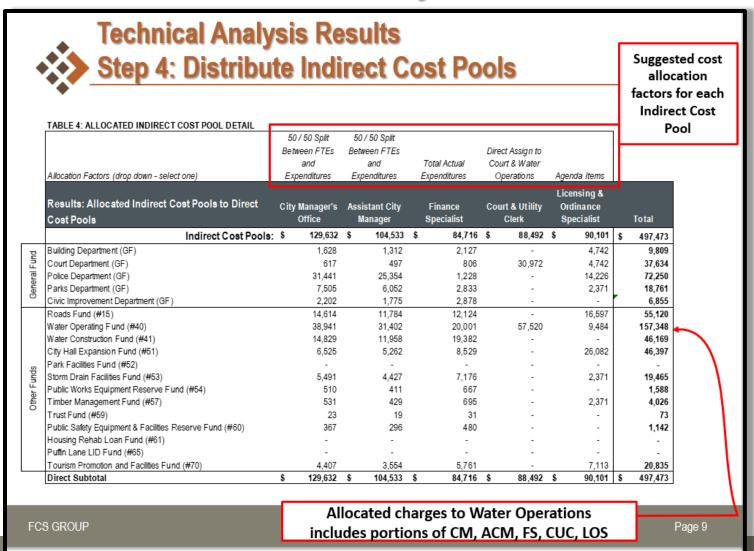

#### TABLE 4: ALLOCATED INDIRECT COST POOL DETAIL

| Allocation Factors (drop down - select one)                 | 50 / 50 Split<br>Between FTEs<br>and<br>Expenditures |                     | 50 / 50 Split<br>Between FTEs<br>and<br>Expenditures |                    | Total Actual<br>Expenditures |                       | Co | ect Assign to<br>ourt & Water<br>Operations | Agenda Items |                                       |               |
|-------------------------------------------------------------|------------------------------------------------------|---------------------|------------------------------------------------------|--------------------|------------------------------|-----------------------|----|---------------------------------------------|--------------|---------------------------------------|---------------|
| Results: Allocated Indirect Cost Pools to Direct Cost Pools |                                                      | Manager's<br>Office |                                                      | tant City<br>nager |                              | Finance<br>Specialist | Со | urt & Utility<br>Clerk                      |              | icensing &<br>Ordinance<br>Specialist | Total         |
| Indirect Cost Pools:                                        | \$                                                   | 129,632             | \$                                                   | 104,533            | \$                           | 84,716                | \$ | 88,492                                      | \$           | 90,101                                | \$<br>497,473 |
| Water Operating Fund (#40)                                  |                                                      | 38,941              |                                                      | 31,402             |                              | 20,001                |    | 57,520                                      |              | 9,484                                 | 157,348       |

# Incorporation of ICAP study results: Water Fund Overhead Payment

| WATER OPERATING FUND                      |             |                                  |                     |                   |  |  |  |  |
|-------------------------------------------|-------------|----------------------------------|---------------------|-------------------|--|--|--|--|
| FUND 40, DEPARTMENT 400                   |             | BUDGET FOR FISCAL YEAR 2020/2021 |                     |                   |  |  |  |  |
|                                           | PROPOSED BY | PROPOSED BY                      | APPROVED BY         | ADOPTED BY        |  |  |  |  |
| EXPENDITURES, PAGE 2                      | STAFF       | BUDGET<br>OFFICER                | BUDGET<br>COMMITTEE | GOVERNING<br>BODY |  |  |  |  |
| TRANSFER OUT                              |             |                                  |                     |                   |  |  |  |  |
| Public Works Equipment Reserve Fund       | 14,300      | 14,300                           | 14,300              | 0                 |  |  |  |  |
| City Hall Expansion Fund                  | 113,675     | 113,675                          | 113,675             | 0                 |  |  |  |  |
| Water Construction Fund                   | XXX         | 75,000                           | 75,000              | 0                 |  |  |  |  |
| Indirect Overhead Payment to General Fund | 157,348     | 157,348                          | 157,348             |                   |  |  |  |  |
| Total Transfer Ou                         | it 285,323  | 360,323                          | 360,323             | 0                 |  |  |  |  |
| GENERAL FUND                              |             |                                  |                     |                   |  |  |  |  |
| FUND 10, DEPARTMENT 100                   |             | BUDGET FOR FIS                   | CAL YEAR 2020/2     | 2021              |  |  |  |  |
|                                           | PROPOSED BY | PROPOSED BY                      | APPROVED BY         | ADOPTED BY        |  |  |  |  |
| RESOURCES, PAGE 2                         | STAFF       | BUDGET<br>OFFICER                | BUDGET<br>COMMITTEE | GOVERNING<br>BODY |  |  |  |  |
| TRANSFER IN:                              |             |                                  |                     |                   |  |  |  |  |
| Transfer from Tourism Promotion Fund      | -           | -                                | -                   | _                 |  |  |  |  |
| Indirect Overhead Payment from Water Fund | 157,348     | 157,348                          | 157,348             |                   |  |  |  |  |
| Total Transfer In                         |             |                                  |                     |                   |  |  |  |  |