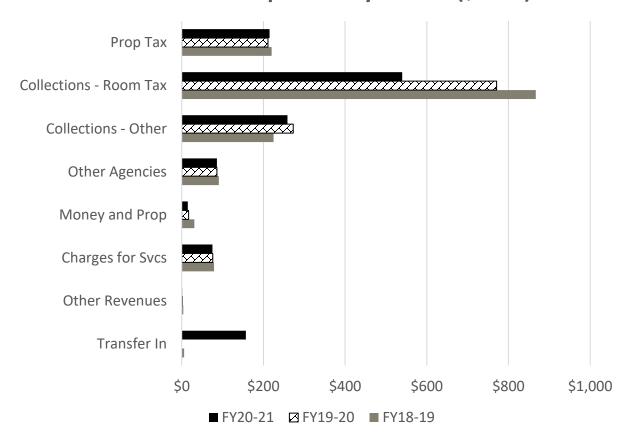

### General Fund (#10) Revenues

### Three Year Comparison by Source (\$000s)

- Revenue highlights
  - Transfer from Water Ops per ICAP study
  - Room tax reduced by 30% (\$540K vs \$771K
     PFY) due to COVID