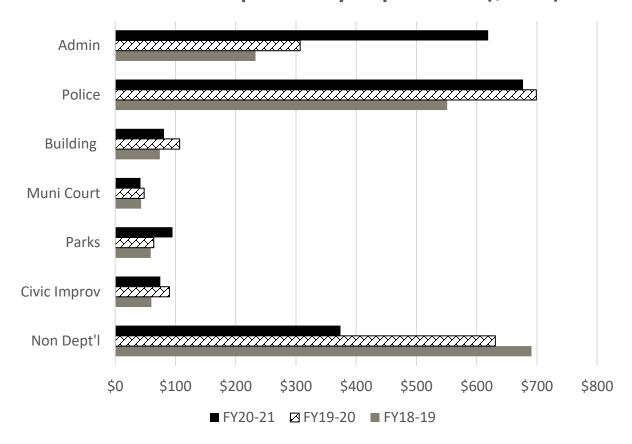

## General Fund (#10) **Expenditures**

#### Three Year Comparison by Department (\$000s)

### Expenditure highlights

- Administration dept increased reflecting budgeting of full salaries/benefits for admin staff
- Building dept decreased due to decline in contracted services

## General Fund (#10) Highlights

- Expenditure highlights
  - Municipal dept decreased reflecting revised budgeting of salaries and benefits from ICAP study
  - Parks dept increased due to revised budgeting of public works salaries and benefits from ICAP study
  - Civic Improvement reserve decreased due to lowered transfer out to Road fund
  - Non departmental decreased as a result of reduced transfers to Road and CH Expansion funds