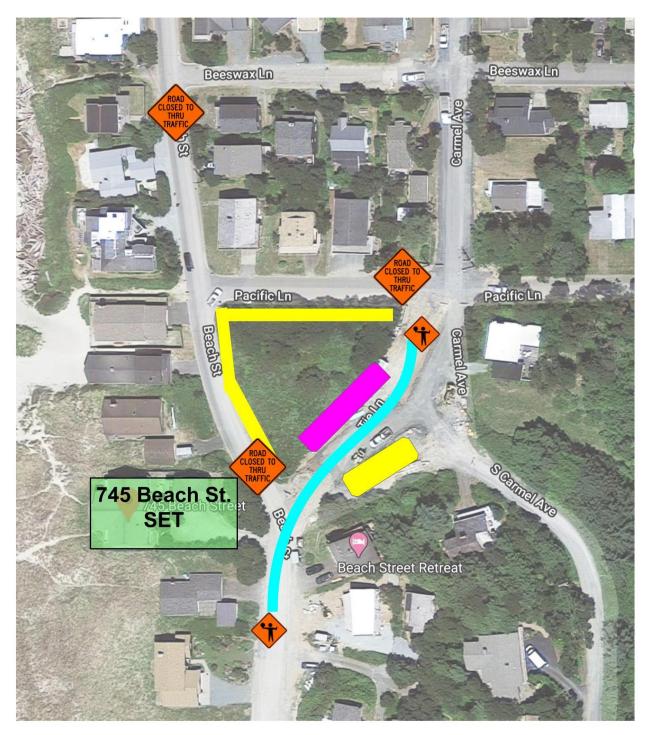

## "Beach House" and Ext. Streets V2 // 745 Beach St. Manzanita

October 21 - 22 // 5:30a - 8:30p: east side of Beach St. between Pacific Ln and Tie Ln, south side of Pacific Ln between Beach St and Carmel Ave, gravel area between Carmel Ave and Beach St.

Posted "NO PARKING"

October 18 - 19 // 7:30a - 7:30p and October 21 - 22 // 5:30a - 8:30p: gravel parking area west side of Tie Lane between Pacific Ln and Beach St.

CROSSING GUARD // Flaggers will be located on Tie Ln between Pacific Ln to just south of 745 Beach St. They will do 30-45 sec holds just to help crew safely cross the street when needed. Street will remain open unless someone is crossing. October 21: 7am - 1p, October 22 6p - 11:59p and October 23: 12a - 2a.

**ROAD CLOSURE** to local traffic Beach St between Beeswax Ln and Tie Ln and Pacific Ln between Beach St to Carmel Ave October 21: 7a - 9p, October 22: 10a - 11:59p and October 23: 12a - 2a.