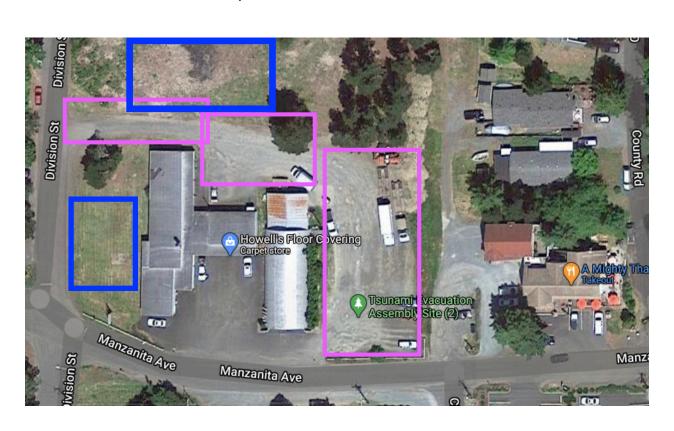

## "Beach House" base camp V1 // Underhill Plaza

TRUCK PARKING

Rent the Underhill Plaza and park our production trucks/trailers in the purple box areas.

Arrive Oct 20, 2020 starting at 12 p.m. Depart Oct 23, 2020 by 12 p.m.

- Shuttle vans will pick up and drop off at this location.
- Limited crew will be onsite // around 20 people.
- All trash will be removed upon departure.
- Insurance will be provided.

**CATERING** 

Use one of those blue box areas to put up a tent for catering in the grass.

Put up tent: Oct 20, 2020 Take down tent: Oct 23, 2020

- Covid protocols will be followed while crew is eating lunch