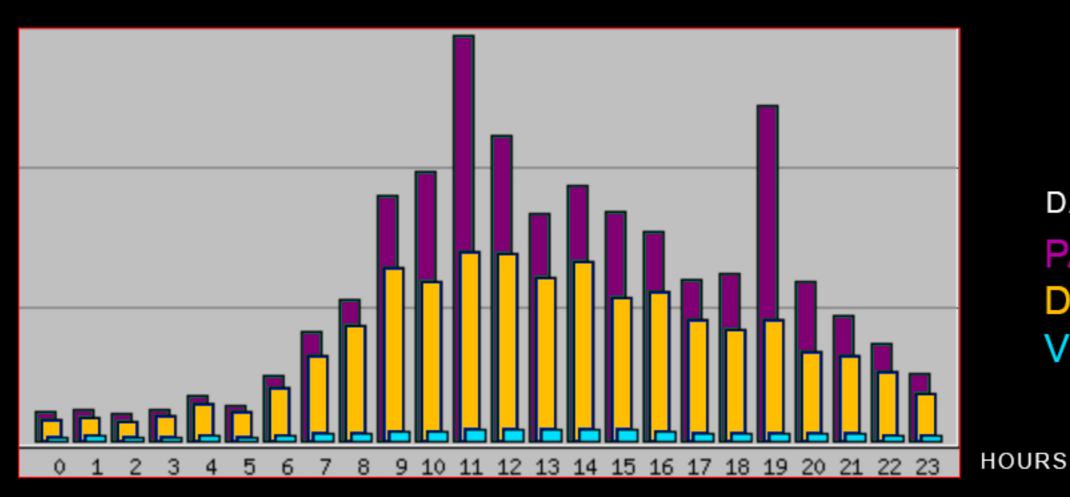

# WEBSITE REPORT

DAILY AVERAGES

PAGE HITS

DOWNLOADED FILES

VISITORS

THIS GRAPH SHOWS THE RELATIVE USE BETWEEN PAGE VISITS, AND FILE DOWNLOADS AVERAGED OVER THE MONTH