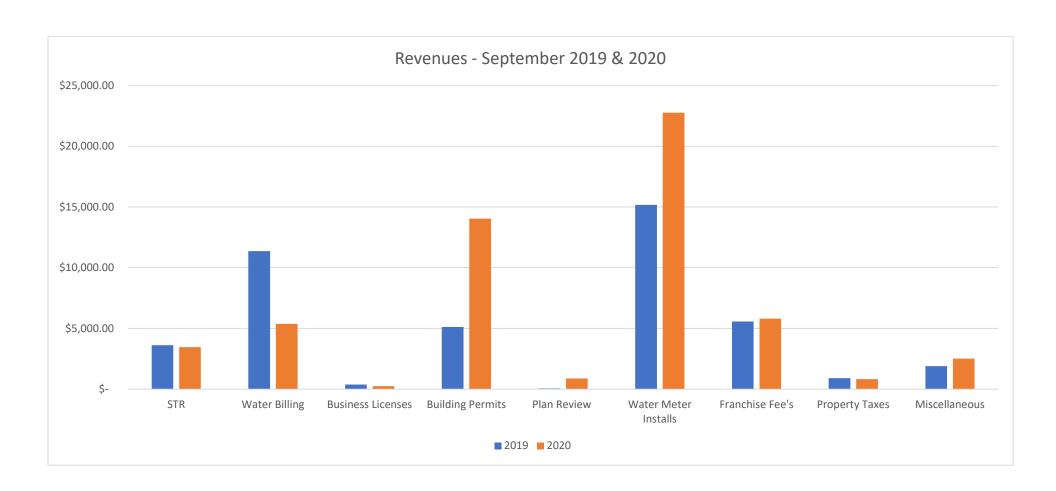

# September 2020 Revenues

Notes: The Building department contributed to an almost \$10,000 increase in revenue for 2020.