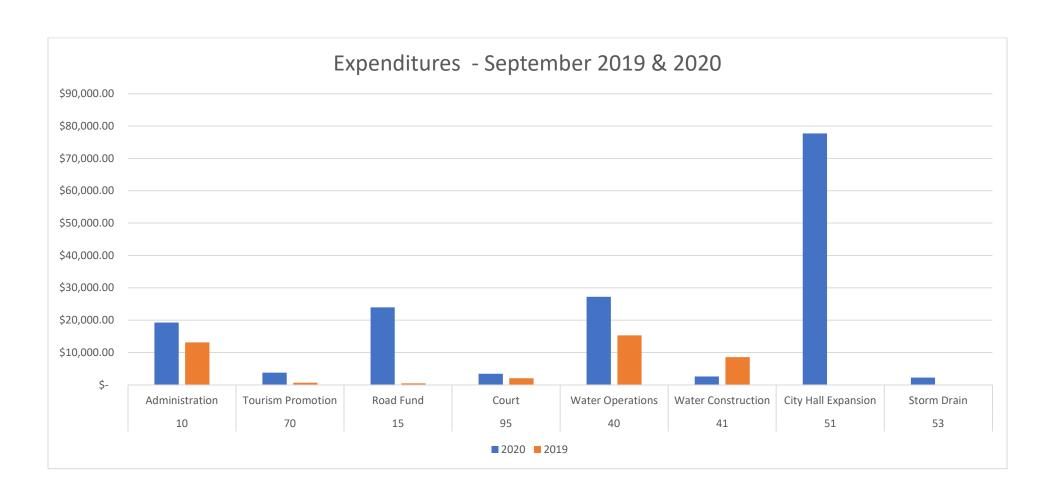

### September 2020 Expenditures

Notes: Large variance in City Hall Expansion fund due to the bond payment for Underhill Plaza. Large increase in expenditures from the Water Fund due to the purchase of new equipment. Large increase in the road fund due to storm water runoff project on Classic & Dorcas.