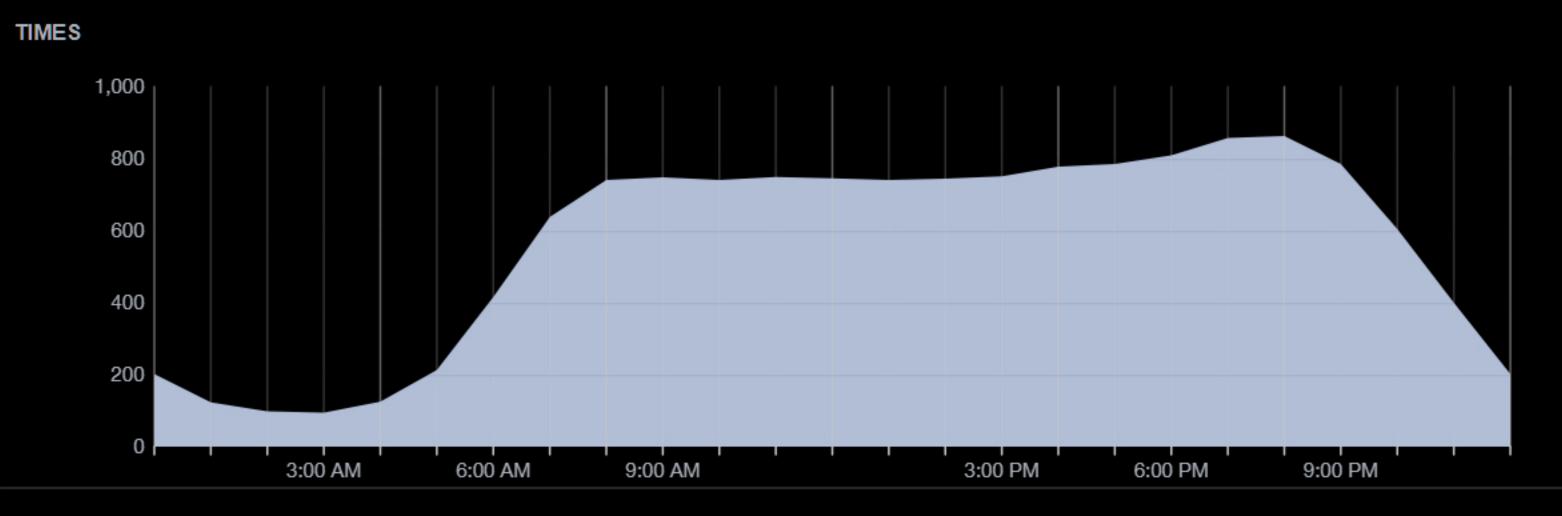

# WEBSITE REPORT

DAILY AVERAGES

PAGE HITS

DOWNLOADED FILES

VISITORS

THIS GRAPH SHOWS THE RELATIVE USE BETWEEN PAGE VISITS, AND FILE DOWNLOADS AVERAGED OVER THE MONTH