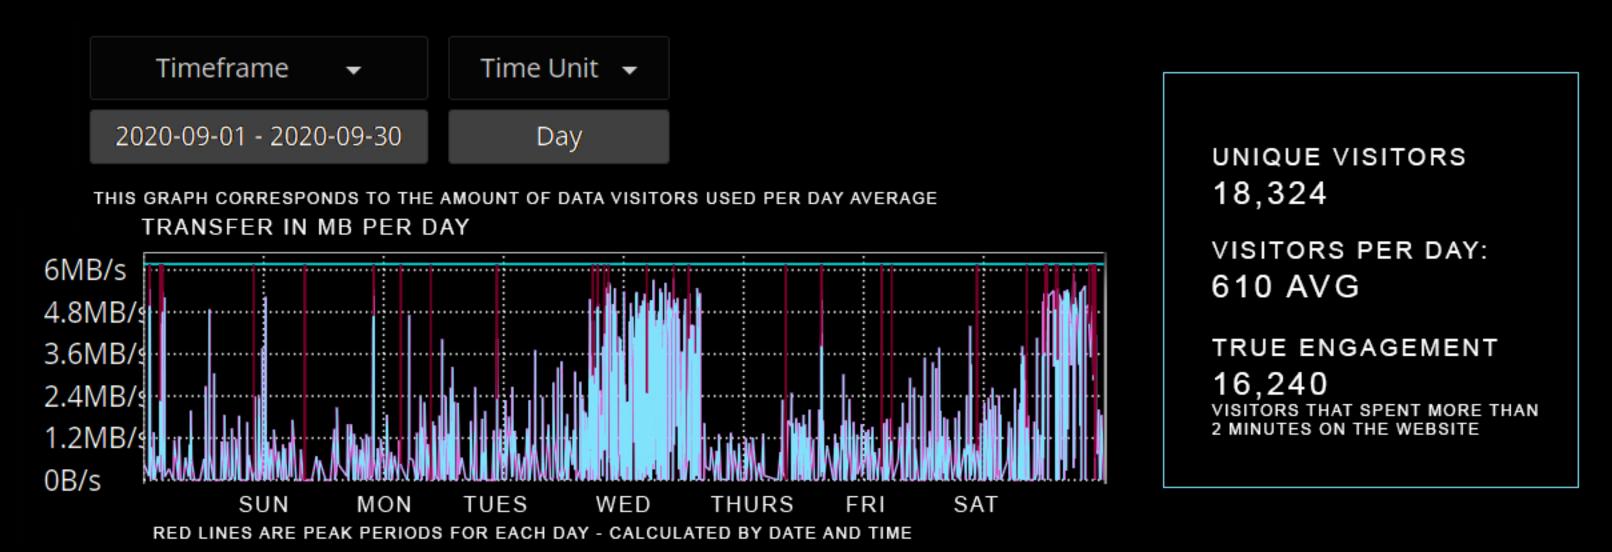

| STR Tax             | STR Taxes           | Tour Tax            | STR Tax             | STR Taxes           | Tour Tax            | Inspection | License  | License     |            |
| _ |      | Late Fees           | (Apr, May, Jun)     |                     | Late Fees           | (Jul, Aug, Sep      | )                   |            | Renewal  | Civic Imprv | Total      |
|   | 2019 | \$0.00              | \$280.64            | \$51.72             | \$250.00            | \$1864.54           | \$343.60            | \$825.00   | \$0.00   | \$0.00      | \$3,615.50 |
|   | 2020 | \$250.00            | \$427.39            | \$75.91             | \$684.04            | \$728.42            | \$134.19            | \$150.00   | \$400.00 | \$600.00    | \$3,449.95 |





# WEBSITE REPORT





DAILY AVERAGES

PAGE HITS

DOWNLOADED FILES

VISITORS

THIS GRAPH SHOWS THE RELATIVE USE BETWEEN PAGE VISITS, AND FILE DOWNLOADS AVERAGED OVER THE MONTH

# MOST VISITED AREAS OF THE SITE





VISITORS
BY TYPE

LOCAL
COMMERCIAL
PRIVATE

GERMANY OUT OF AREA USA UNKNOWN

STRANGELY WE HAD A BIG SPIKE IN TRAFFIC FROM COMMERCIAL ACCOUNTS. COMMERCIAL TRAFFIC ACCOUNTED FOR NEARLY 41% OF OUR TRAFFIC. AND AS YOU CAN SEE IT INCREASED OVER THE COURSE OF A MONTH. IT IS UNCLEAR WHAT THIS CAN BE ATTRIBUTED TO.

CURIOUSLY THE PEAK IN TRAFFIC OCCURRED AS A MAJOR HACK ATTEMPT WAS MADE ON THE SITE.

LOCAL AND PRIVATE ACCESS FOLLOWED NORMAL TRENDS.

STRANGELY WE ARE SEEING A LARGE AMOUNT OF TRAFFIC FROM GERMAN VISITORS.
FOR THE MONTH, GERMANY HAD MORE TRAFFIC THAN THAT OF THE ENTIRE OUT OF AREA (NON-COAST