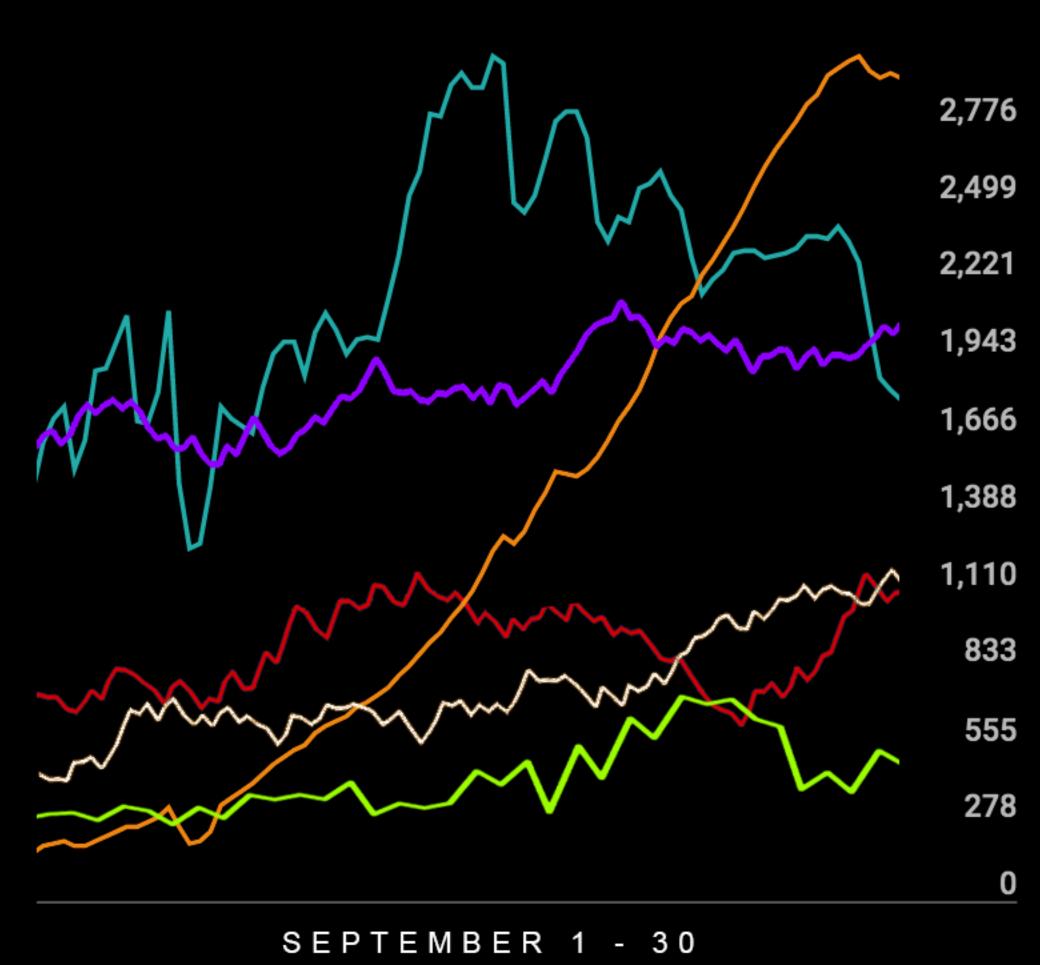

# MOST VISITED AREAS OF THE SITE

VISITORS
BY TYPE

LOCAL
COMMERCIAL
PRIVATE

GERMANY OUT OF AREA USA UNKNOWN

STRANGELY WE HAD A BIG SPIKE IN TRAFFIC FROM COMMERCIAL ACCOUNTS. COMMERCIAL TRAFFIC ACCOUNTED FOR NEARLY 41% OF OUR TRAFFIC. AND AS YOU CAN SEE IT INCREASED OVER THE COURSE OF A MONTH. IT IS UNCLEAR WHAT THIS CAN BE ATTRIBUTED TO.

CURIOUSLY THE PEAK IN TRAFFIC OCCURRED AS A MAJOR HACK ATTEMPT WAS MADE ON THE SITE.

LOCAL AND PRIVATE ACCESS FOLLOWED NORMAL TRENDS.

STRANGELY WE ARE SEEING A LARGE AMOUNT OF TRAFFIC FROM GERMAN VISITORS.
FOR THE MONTH, GERMANY HAD MORE TRAFFIC THAN THAT OF THE ENTIRE OUT OF AREA (NON-COASTAL & VALLEY) UNITED STATES TRAFFIC COMBINED.

UNKNOWN TRAFFIC IS TRAFFIC THAT IS MASKED OR HIDDEN BY PROXY OR VPN MOSTLY, AND FOLLOWS NORMAL TRENDS.