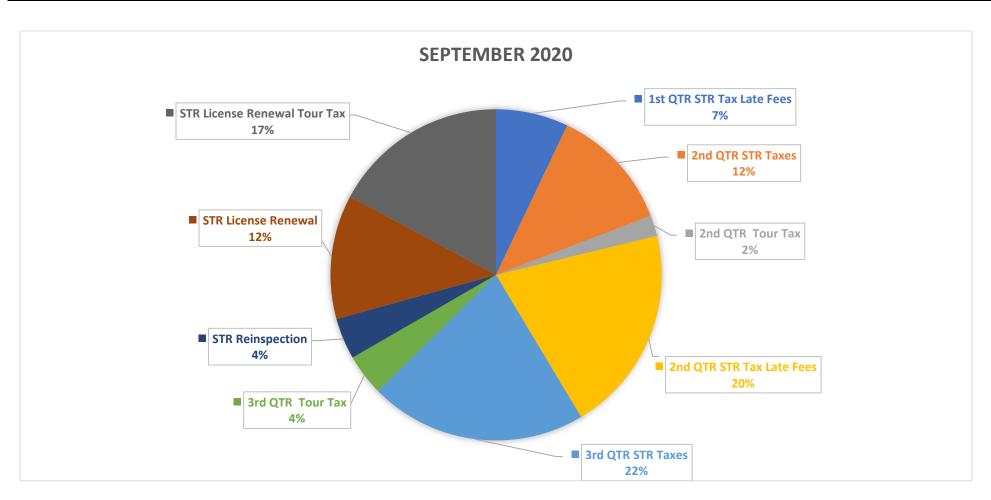

## September 2020 Transient Lodging Tax Revenue Breakdown

|   |      | 1 <sup>st</sup> QTR | 2 <sup>nd</sup> QTR | 2 <sup>nd</sup> QTR | 2 <sup>nd</sup> QTR | 3 <sup>rd</sup> QTR | 3 <sup>rd</sup> QTR | STR        | STR      | STR         |            |
|---|------|---------------------|---------------------|---------------------|---------------------|---------------------|---------------------|------------|----------|-------------|------------|
|   |      | STR Tax             | STR Taxes           | Tour Tax            | STR Tax             | STR Taxes           | Tour Tax            | Inspection | License  | License     |            |
| _ |      | Late Fees           | (Apr, May, Jun)     |                     | Late Fees           | (Jul, Aug, Sep      | )                   |            | Renewal  | Civic Imprv | Total      |
|   | 2019 | \$0.00              | \$280.64            | \$51.72             | \$250.00            | \$1864.54           | \$343.60            | \$825.00   | \$0.00   | \$0.00      | \$3,615.50 |
|   | 2020 | \$250.00            | \$427.39            | \$75.91             | \$684.04            | \$728.42            | \$134.19            | \$150.00   | \$400.00 | \$600.00    | \$3,449.95 |