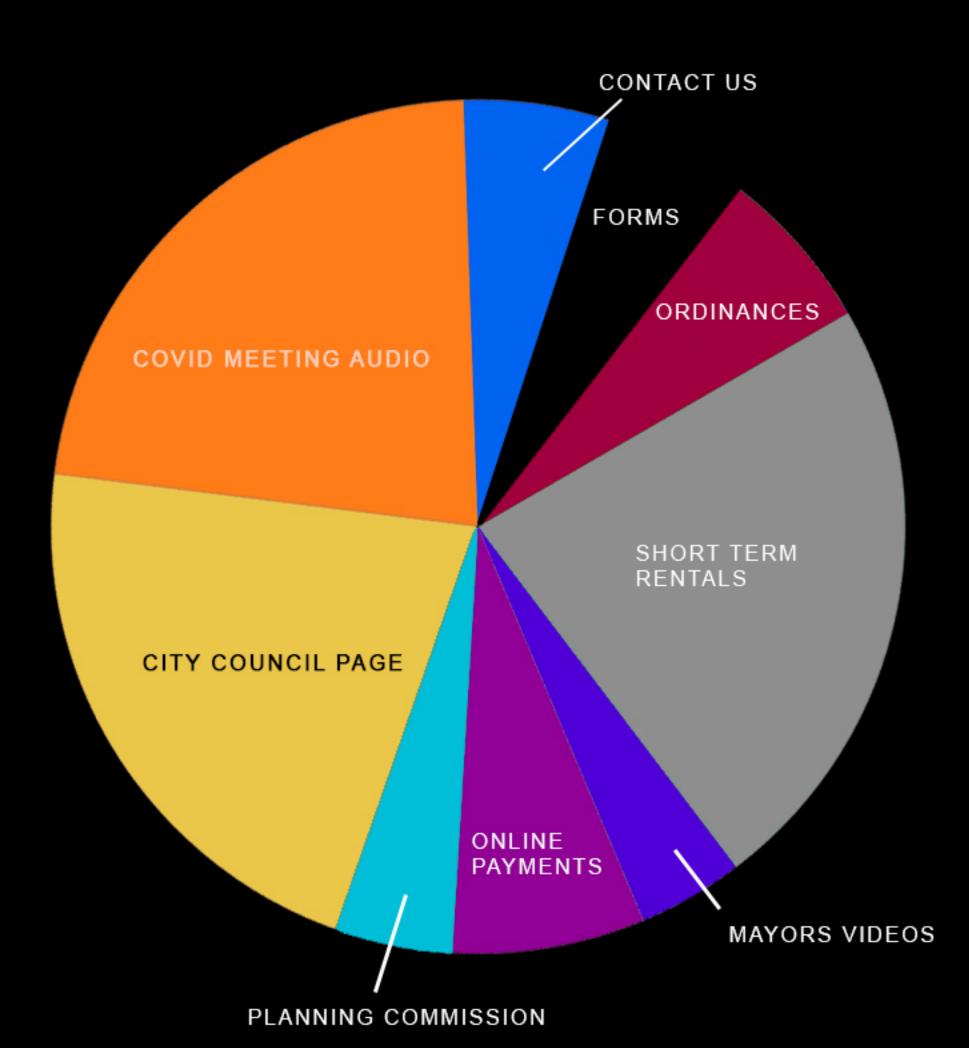

# MOST VISITED AREAS OF THE SITE

VISITORS
BY TYPE

LOCAL
COMMERCIAL
PRIVATE

GERMANY OUT OF AREA USA UNKNOWN

STRANGELY WE HAD A BIG SPIKE IN TRAFFIC FROM COMMERCIAL ACCOUNTS. COMMERCIAL TRAFFIC ACCOUNTED FOR NEARLY 41% OF OUR TRAFFIC. AND AS YOU CAN SEE IT INCREASED OVER THE COURSE OF A MONTH. IT IS UNCLEAR WHAT THIS CAN BE ATTRIBUTED TO.