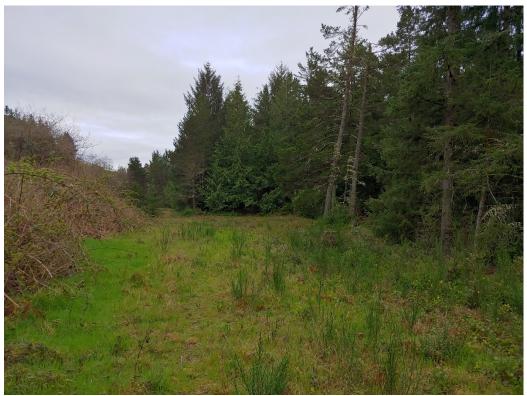

- Based on site plans provided by the landowner and architect, NW Regolith found
  no wetlands in proximity to the proposed development, including roads and onsite infrastructure, nor on any portion of the subject property.
- A wetland report (WD# 2017-0149) was conducted in 2017 and approved by the Oregon Department of State Lands (DSL). This report included a portion of the subject property, where no wetlands were found. This report was found to be consistent and reflective of the property in its current condition and its entirety.
- The wetland reflected in the National Wetland Inventory (NWI) map is not consistent with the ground investigation and no wetlands were found on the subject property. Also, the City of Manzanita does not have a Local Wetlands Inventory (LWI) therefore not further investigation was warranted.

This letter documents the investigation, best professional judgment and conclusions of the investigators. It is correct and complete to the best of our knowledge. It should be considered a Preliminary Jurisdictional Determination of wetlands and other waters and used at your own risk unless it has been reviewed and approved in writing by the Oregon Department of State Lands in accordance with OAR 141-090-0005 through 141-090-0055.