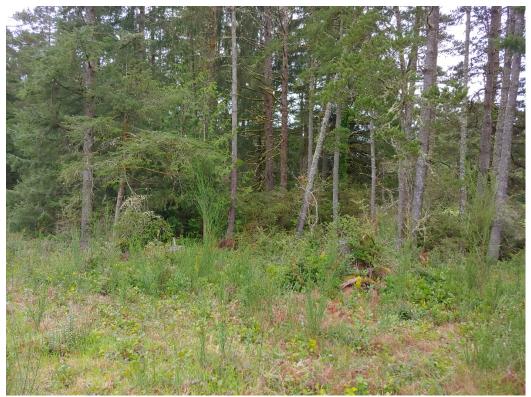

- Based on site plans provided by the landowner and architect, NW Regolith found
  no wetlands in proximity to the proposed development, including roads and onsite infrastructure, nor on any portion of the subject property.
- A wetland report (WD# 2017-0149) was conducted in 2017 and approved by the Oregon Department of State Lands (DSL). This report included a portion of the subject property, where no wetlands were found. This report was found to be consistent and reflective of the property in its current condition and its entirety.
- The wetland reflected in the National Wetland Inventory (NWI) map is not consistent with the ground investigation and no wetlands were found on the subject property. Also, the City of Manzanita does not have a Local Wetlands Inventory (LWI) therefore not further investigation was warranted.

This letter documents the investigation, best professional judgment and conclusions of the investigators. It is correct and complete to the best of our knowledge. It should be considered a Preliminary Jurisdictional Determination of wetlands and other waters and used at your own risk unless it has been reviewed and approved in writing by the Oregon Department of State Lands in accordance with OAR 141-090-0005 through 141-090-0055.