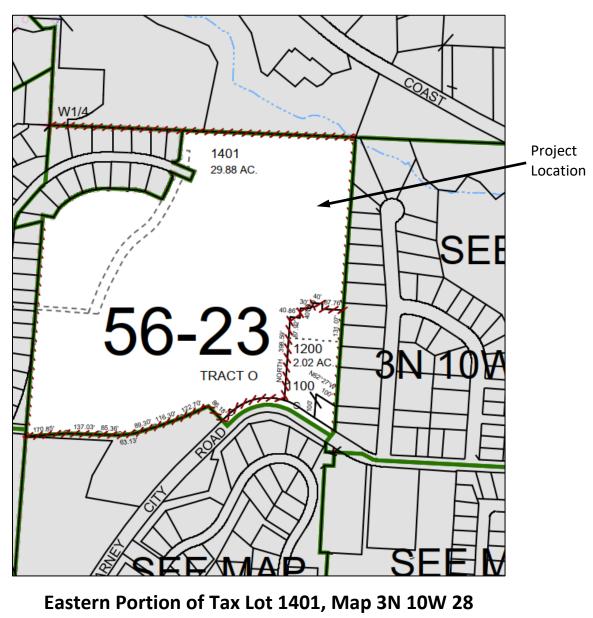

## Re: Evaluation of Manzanita Pines, Eastern Portion of Tax Lot 1401, Map 3N 10W 28, City of Manzanita, Tillamook County, Oregon Project #20-02-PD8

Dear Mr. Pentz:

At the request of Jerry Jones, I have completed an evaluation of the subject portion of the reference property. This investigation included a site inspection of the subject property with Jim Pentz.

I have walked the area to be developed as part of this investigation and reviewed the topography and soils in the area.

The area to be developed is outside of the hazard overlay zone and away from any steep slopes.