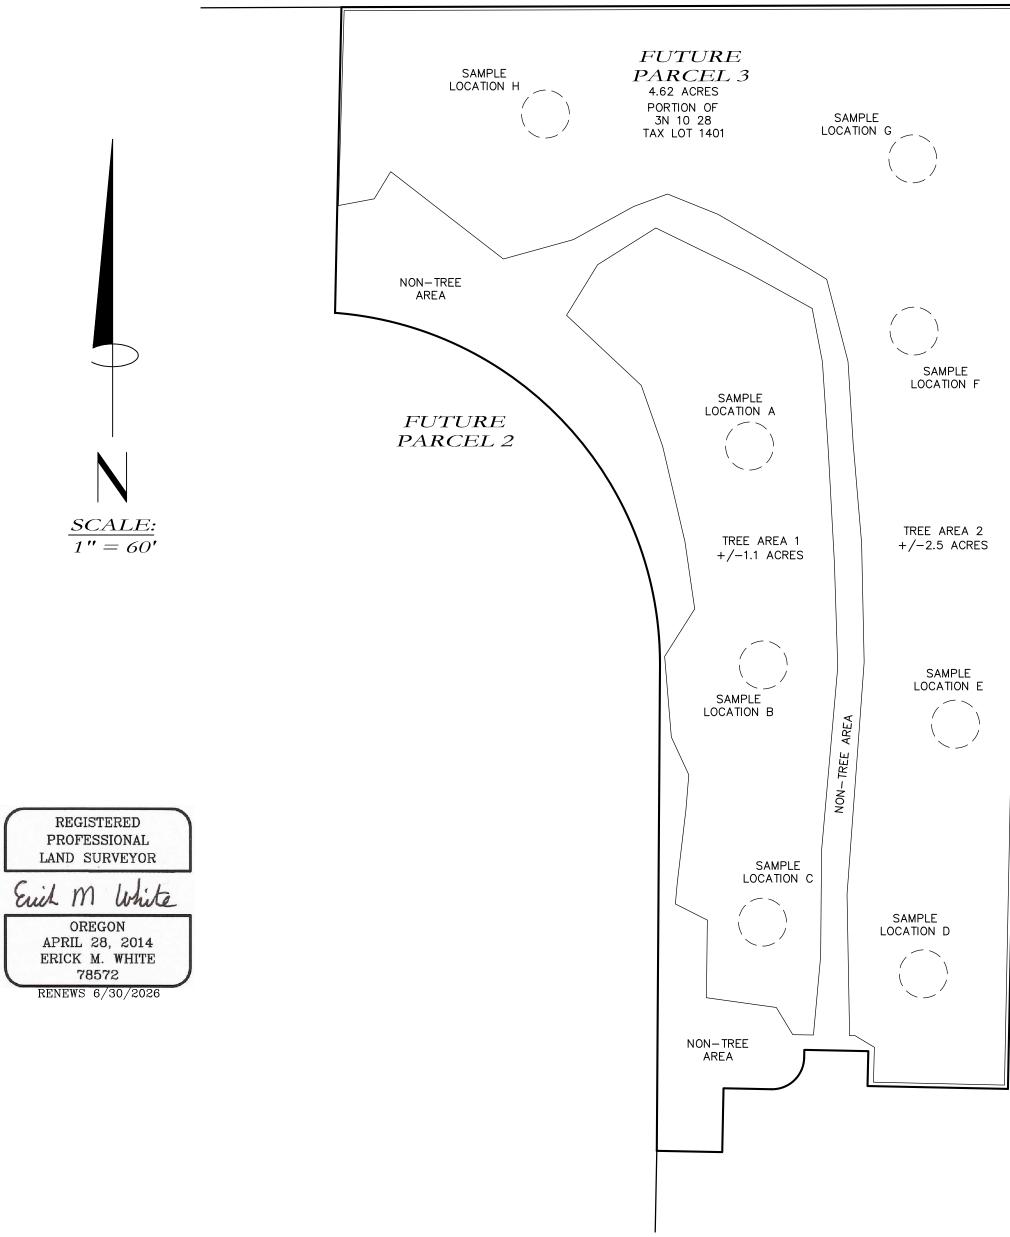

## NOTES

TREE AREA 1

THIS MAP DOES NOT CONSTITUTE A BOUNDARY SURVEY OF THE SUBJECT PROPERTY. THE PURPOSE OF THIS MAP IS SHOW THE APPROXIMATE OUTLINE OF THE TREED AREA OF FUTURE PARCEL 3 (4.62 ACRES) ALONG WITH EIGHT SAMPLE LOCATIONS. SAID SAMPLE LOCATIONS WERE THEN USED TO CALCULATE THE APPROXIMATE NUMBER OF CONIFEROUS TREES PER ACRE ON THE SUBJECT PROPERTY.
THE SUBJECT PROPERTY IS FUTURE PARCEL 3 THAT HAS BEEN APPROVED BY THE CITY OF MANZANITA AND CURRENTLY GOING THROUGH FINAL MONUMENTS AND PLATTING. THE EXTERIOR BOUNDARY SHOWN HEREON IS BASED ON SAID APPROVED PARTITION. TREES WERE COUNTED IN 30' DIAMETER SAMPLE LOCATIONS. THREE SAMPLE LOCATIONS WERE UTILIZED FOR TREE AREA 1 AND 5 LOCATIONS WERE UTILIZED FOR TREE AREA 2. THE TREE LINE AREA IS APPROXIMATE AND BASED ON AERIAL IMAGERY.

## SAMPLE LOCATIONS

LOCATION A - 30' DIAMETER SAMPLE SITE (CONIFEROUS TREES 6" OR GREATER). 6"ø PINE: 8"ø PINE: 8"ø FIR: LOCATION B - 30' DIAMETER SAMPLE SITE (CONIFEROUS TREES 6" Ø OR GREATER). 6"ø PINE: 8"ø PINE: 10"ø FIR: TOTAL: LOCATION C - 30' DIAMETER SAMPLE SITE (CONIFEROUS TREES 6" OR GREATER). 10"ø PINE: 3 12"ø PINE: 5"ø CEDAR: TOTAL:

## TREE CALCULATIONS

TREE AREA 1

3 SAMPLE LOCATIONS @ 707 SQ. FT. EACH

17 TREES IN 2,121 SQ. FT. = +/-350 TREES PER ACRE.

TREE AREA 2

5 SAMPLE LOCATIONS @ 707 SQ. FT. EACH

32 TREES IN 3,535 SQ. FT. = +/-394 TREES PER ACRE. TREE AREA 2 LOCATION D - 30' DIAMETER SAMPLE SITE (CONIFEROUS TREES 6" Ø OR GREATER). 6"ø FIR: 6"ø HEMLOCK: 3 8"ø HEMLOCK: 2 12"ø HEMLOCK: 1 TOTAL:

LOCATION E - 30' DIAMETER SAMPLE SITE (CONIFEROUS TREES 6" Ø OR GREATER). 8"ø PINE: 6"ø HEMLOCK: 3 6"Ø HEMLOCK: 2

TOTAL: LOCATION F - 30' DIAMETER SAMPLE SITE (CONIFEROUS TREES 6" Ø OR GREATER).

6"ø PINE: 8"ø PINE: TOTAL:

LOCATION G - 30' DIAMETER SAMPLE SITE (CONIFEROUS TREES 6" Ø OR GREATER). 6"ø PINE: 6"ø HEMLOCK: 1

8"ø HEMLOCK: 2 10"ø HEMLOCK: 1 6"ø CEDAR: 1 6"ø SPRUCE: 1

LOCATION H - 30' DIAMETER SAMPLE SITE (CONIFEROUS TREES 6" Ø OR GREATER). 10"ø PINE:

12"ø PINE: 6"ø HEMLOCK: 2 8"ø HEMLOCK: 1 24"ø HEMLOCK:1 TOTAL:

TREE DENSITY SURVEY FOR: